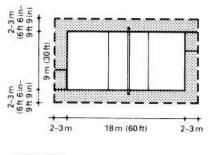

#### **Badminton Court**

#### 1. Back Boundary Line :

The back boundary line is the same for singles and doubles play. It is the outermost back line on the court. It is also the long service line for singles.

### 2. Long Service Line for Doubles Play :

The Long Service line for Doubles is marked 0.76m inside the Back Boundary Line.

#### 3. Net Line :

The net line marks the middle of the court where the net is placed, creating a 6.7m by 6.1m area on each side of the net.

#### 4. Short Service Line :

The short service line is marked 1.98m (some are marked 2.13m) from the net line.

## 5. Centre Line :

The Centre Line is the line that divides the court from the Short Service Line to the Back Boundary Line. This delineates the Left from Right Service Court.

# 6. Side Line for Singles Play :

The Singles Side Line is marked 0.76m from the edge of the outer boundary (doubles side line).

## 7. Side Line for Doubles Play :

Side line for doubles play is the outermost side line on the court.