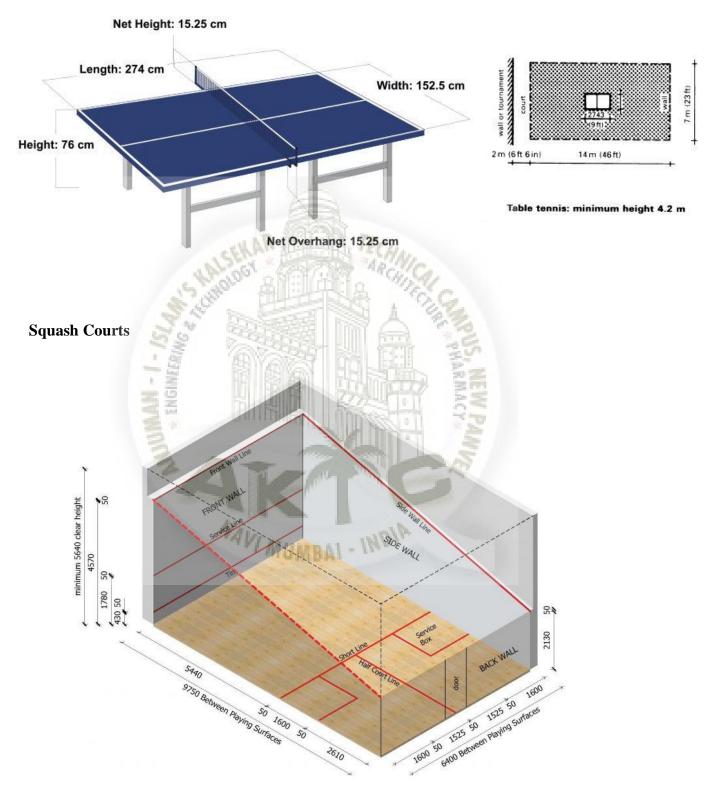

# **Table Tennis**

SINGLE COURT DIAGRAM

DOUBLES COURT DIAGRAM: COMPETITION WIDTH

#### <u>Squash</u>

The squash court is made up of four walls: the front wall, two side walls, the back wall and the floor.

1. Service Line :

The service line, in the middle, which is the line that when playing you need to hit above when your serving.

2. Tin :

A half metre-high metal section at the bottom of the front wall, that if you hit means that your ball is out.

3. Out Line :

At the top there's the out of court line which wraps the whole way round the court, including the side walls and the back wall. If you hit on or above this line your ball is out.

The floor, or court surface, is divided into two by the short line.

4. Short Line :

A horizontal line running through the middle of the court which brakes the court up into the front and back parts of the court.

5. Half Court Line :

The half court line runs vertically through the middle of the back part of the court to make up the left and right back quarters of the court (aka court back quarters).

## 6. Service Box :

Each court back quarter, left and right, then contains a smaller box known as the service box, which is where you'll stand when you serve.