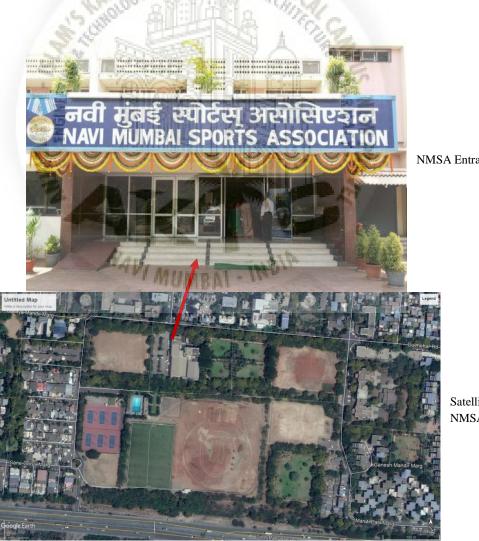

## 1. N.M.S.A., Sector 1A, Vashi, Navi Mumbai

## 1.1 Introduction

N.M.S.A. stands for 'Navi Mumbai Sports Association' and is a sports association at Vashi. It deals in educating people in sports. There are various sports and grounds for practice e.g. football field, basketball court, indoor court for badminton etc. It's open from 10am to 6pm, Tuesday to Sunday.

NMSA Entrance

Satellite Image of NMSA

- It has badminton courts, 4 in total inside the structure.
- Steps at one side to sit on for audience.
- Wooden floor finish.
- Ventilation above the amphitheatre side wall.