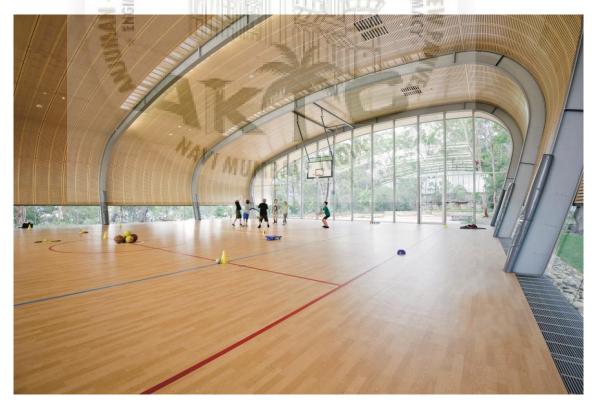

# CAMPFIRE SITE IN FRONT OF STRUCTURE

INDOOR SPORTS COURT

WATER AND LEAVES SEPARATION

## **INFERENCES:**

- Recreational space outside the structure for better environment.
- Low ventilators can be provided for cool air to come in and exhaust at the roof for hot air to go out of the structure.
- Inclining walls to separate water from other solid natural particles.
- Rain-water harvesting using the separated storm water drained down the inclined wall.
- Multi-purpose Sports Court is used.