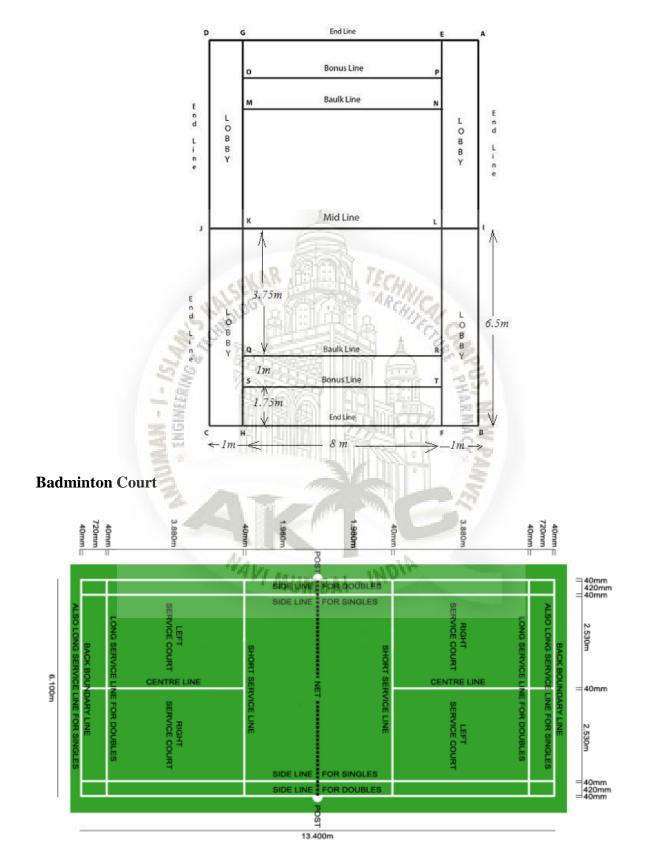

#### Swimming Pool

#### 1. Lane Ropes :

Lane ropes are the ropes that guide the swimmer to stay in their own lane.

#### 2. Lane Marking :

The lane markings are the line that are marked in dark colour at the centre of lane on the floor of the swimming pool.

#### 3. False Start Rope :

A false start/recall rope is a rope that stretches across the width of competitive racing pools. It stops swimmers who were unaware of a false start.

## 4. Backstroke Turn Indicator :

Backstroke turn indicator is a line 1.8m above the swimming surface that indicates the swimmer (Swimming in backstroke style) that the distance left between him/her and the wall is 5m.