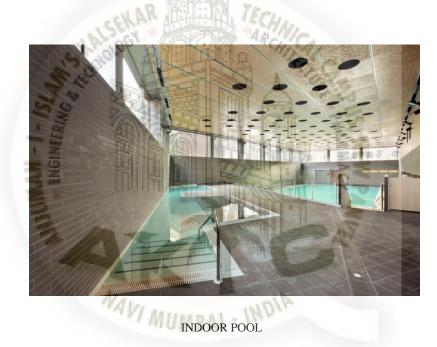

# 2. Ciutadella Sports Centre

Ciutadella Sports Centre

BASEMENT PLAN (3.5M BELOW GROUND LEVEL)

SWIMMING POOL AT TERRACE

The first floor comprises the gym and fitness rooms, and the second floor includes the rest of the program required by this facility (medical centre, building services, etc.), as well as an outdoor pool with its corresponding services.

## **INFERENCES**:

- Double height at the sport courts and swimming pool (at G-1 floor) giving better view to the spectator area at the middle (at ground floor).
- Enough natural light because of floor height certain glazing at ground floor level.
- Swimming pool at terrace can be included in indoor sports activity as well.