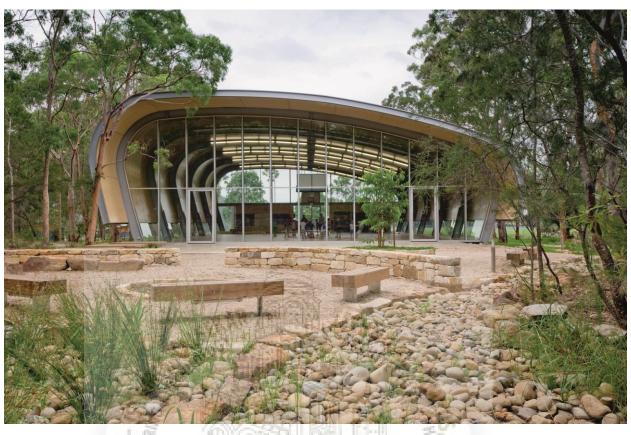

# 1. Milson Island Indoor Sports Stadium

| Architects          | : Allen Jack + Cottier Architects                                    |
|---------------------|----------------------------------------------------------------------|
| Location            | : Hawkesbury River Information Centre, 5 Bridge Street, Brooklyn NSW |
|                     | 2083, Australia                                                      |
| Projects Architects | : John Gunnell, Jennifer Gehbauer                                    |
| Area                | : 690 SQ.M.                                                          |
| Project Year        | : 2010                                                               |

Milson Island Indoor Sports Stadium

BREEZE ACROSS THE ISLAND

## **INFERENCES:**

- Recreational space outside the structure for better environment.
- Low ventilators can be provided for cool air to come in and exhaust at the roof for hot air to go out of the structure.
- Inclining walls to separate water from other solid natural particles.
- Rain-water harvesting using the separated storm water drained down the inclined wall.
- Multi-purpose Sports Court is used.