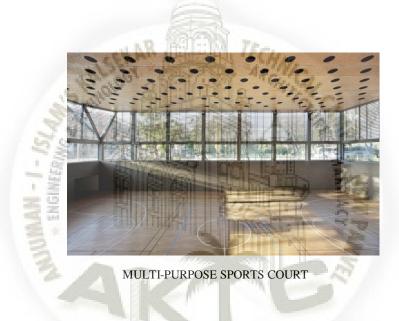

SECTION

- Gym for fitness training.
- Natural light incorporated.
- Mechanical ventilation.

Gym

- Multi-purpose Sport courts
- There are two basketball courts.
- Natural light incorporated.

• Reception

Reception showing incoming natural light