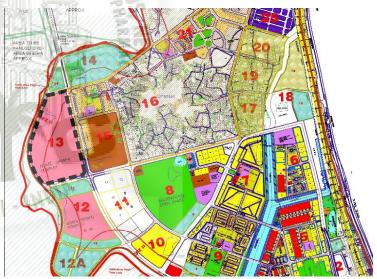

### NMMC to develop Rs 600cr sports centre in Ghansoli

B B Nayak | TNN | Nov 28, 2016, 12.15 AM IST

Navi Mumbai: If things go as planned, the city will house a first-of-its-kind Regional Sports Centre (RSC) in the entire Konkan Division. The civic body will be developing this multipurpose sports centre on 36 acres of land at plot no 1 in sector 13, Ghansoli, which has been reserved by Cidco for sports facilities.

Plans for the sports centre include facilities such as a hockey stadium, synthetic track, Olympic-sized swimming pool, indoor stadium, kabaddi and kho kho stadium, an International Sports Academy and a gigantic parking lot. The project cost is pegged at Rs 600 crore and a renowned architect will design the master plan.

| LEGEND              |         |
|---------------------|---------|
| 1.12.5% SCHEME AREA | 0////// |
| 2. ENCROACHED AREA  |         |
| 3. VACANT AREA      |         |
| 4. NODAL BOUNDRY    | -       |
| 5. HTL              |         |
| 6. CRZ-II LINE      |         |

SOCIAL FACILITY- RELIGIOUS SOCIAL FACILITY- HEALTH SOCIAL FACILITY- EDUCATION SOCIAL FACILITY- OTHERS

LEGENDS

In a recent board meeting, Cidco agreed to handover the plot to NMMC for developing the sports centre. The state government has been in favour of creating a regional sports centre for Konkan region for long time. But the concept took shape only after Tukaram Mundhe put up the matter in the Cidco board meeting on November 24 and got the land approved.