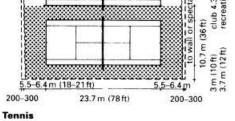

# <u>Tennis</u>

## 1. Baseline :

The rearmost line of the court, furthest from and parallel to the net.

2. Service Line :

The line that is parallel to the net and is located between the baseline and the net. It is 5.5m from the baseline.

# 3. Centre Service Line :

The line dividing the two service boxes on each side.

# 4. Backcourt :

The area between the baseline and the service line.

5. Doubles Side Line :

Doubles side line is the outer most side line on the court.

6. Singles Side Line :

Singles side line is 1.37m parallel to the doubles side line.