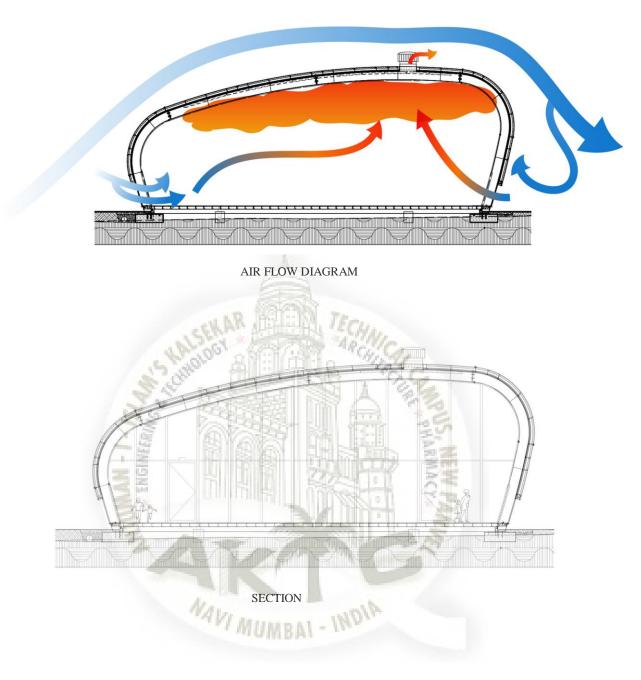

Milson Island Indoor Sports Stadium

BREEZE ACROSS THE ISLAND

# CAMPFIRE SITE IN FRONT OF STRUCTURE

INDOOR SPORTS COURT

WATER AND LEAVES SEPARATION

## **INFERENCES:**

- Recreational space outside the structure for better environment.
- Low ventilators can be provided for cool air to come in and exhaust at the roof for hot air to go out of the structure.
- Inclining walls to separate water from other solid natural particles.
- Rain-water harvesting using the separated storm water drained down the inclined wall.
- Multi-purpose Sports Court is used.