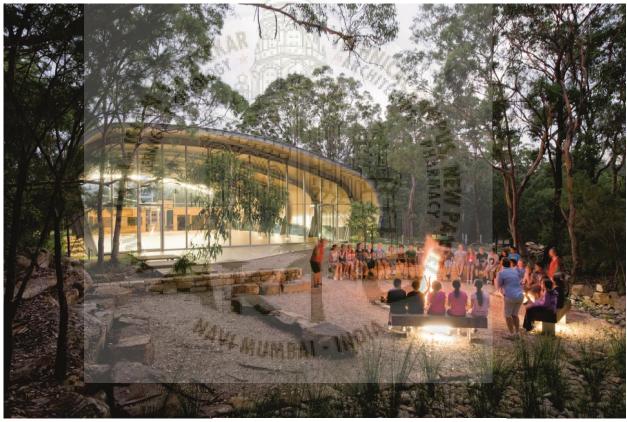

# 1. Milson Island Indoor Sports Stadium

| Architects          | : Allen Jack + Cottier Architects                                    |
|---------------------|----------------------------------------------------------------------|
| Location            | : Hawkesbury River Information Centre, 5 Bridge Street, Brooklyn NSW |
|                     | 2083, Australia                                                      |
| Projects Architects | : John Gunnell, Jennifer Gehbauer                                    |
| Area                | : 690 SQ.M.                                                          |
| Project Year        | : 2010                                                               |

Milson Island Indoor Sports Stadium

BREEZE ACROSS THE ISLAND

# CAMPFIRE SITE IN FRONT OF STRUCTURE

INDOOR SPORTS COURT

WATER AND LEAVES SEPARATION

## **INFERENCES:**

- Recreational space outside the structure for better environment.
- Low ventilators can be provided for cool air to come in and exhaust at the roof for hot air to go out of the structure.
- Inclining walls to separate water from other solid natural particles.
- Rain-water harvesting using the separated storm water drained down the inclined wall.
- Multi-purpose Sports Court is used.