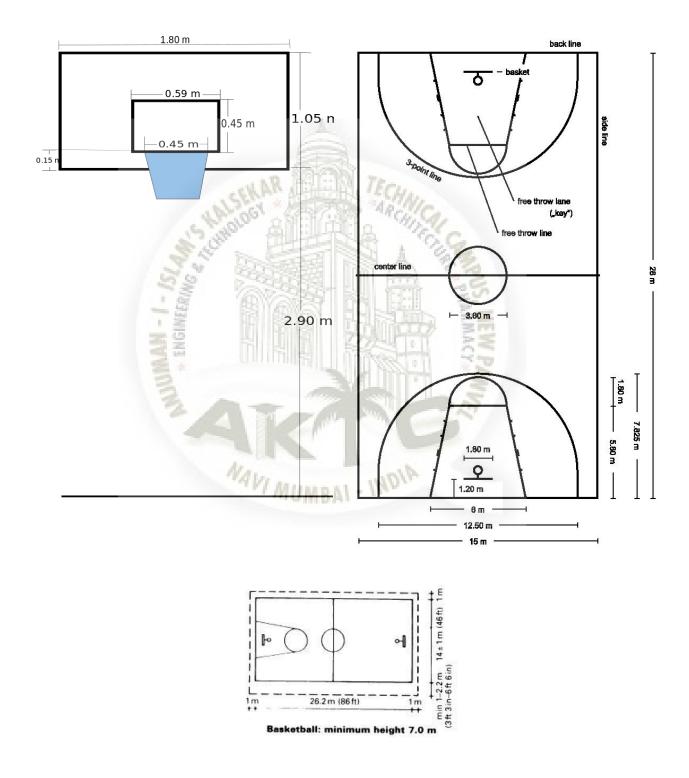

## **Basket Ball Court**

#### **Basket Ball**

1. Free Throw Line :

In basketball, free throws or foul shots are unopposed attempts to score points by shooting from behind the free throw line (informally known as the foul line or the charity stripe), a line situated at the end of the restricted area. Free throws are generally awarded after a foul on the shooter by the opposing team. Each successful free throw is worth one point.

2. Free Throw Lane :

The **key**, officially referred to as the **free throw lane** by the National Basketball Association (NBA) and the National Collegiate Athletic Association (NCAA), the **restricted area** by the international governing body FIBA, and colloquially as the **lane** or the **paint**, is a marked area on a basketball court surrounding the basket. It is bounded by the endline, the free-throw line and two side lines (freebody lines), and

usually painted in a distinctive color. It is a crucial area on the court where much of the game's action takes place.

3. 3-point line :

A three-point field goal (also 3-pointer or informally, trey) is a field goal in a basketball game made from beyond the three-point line, a designated arc surrounding the basket. A successful attempt is worth three points, in contrast to the two points awarded for field goals made within the three-point line and the one point for each made free throw.