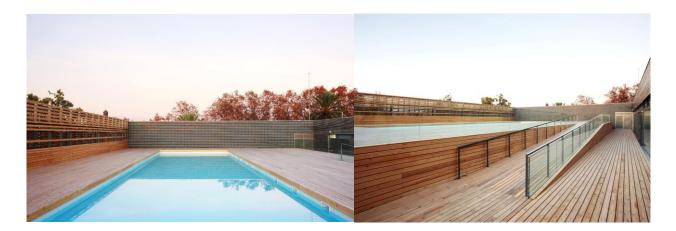

# 2. Ciutadella Sports Centre

Ciutadella Sports Centre

BASEMENT PLAN (3.5M BELOW GROUND LEVEL)

SWIMMING POOL AT TERRACE

The first floor comprises the gym and fitness rooms, and the second floor includes the rest of the program required by this facility (medical centre, building services, etc.), as well as an outdoor pool with its corresponding services.

## **INFERENCES**:

- Double height at the sport courts and swimming pool (at G-1 floor) giving better view to the spectator area at the middle (at ground floor).
- Enough natural light because of floor height certain glazing at ground floor level.
- Swimming pool at terrace can be included in indoor sports activity as well.