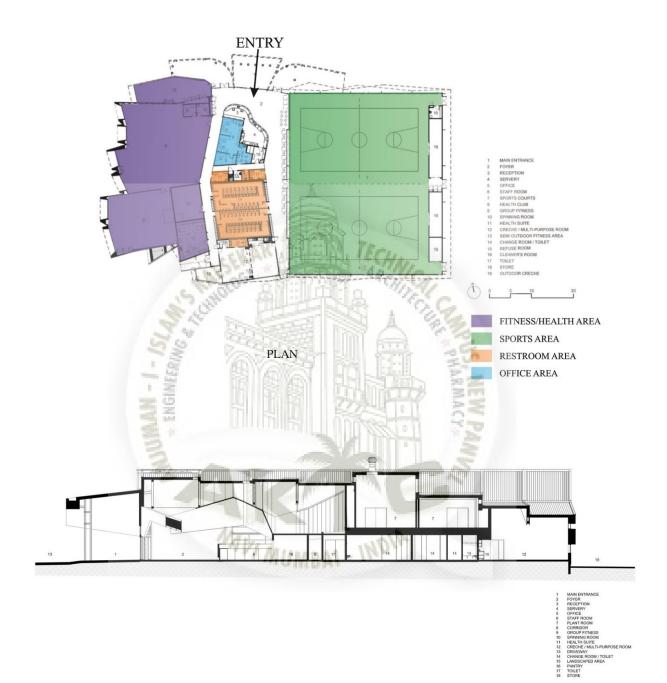

# **INFERENCES:**

- Balanced floor plan layout with sports area on right, fitness area on left and service area in middle.
- Natural light throughout the structure through roof or curtain glazing walls.
- 155 parking lots which include 4 2-wheeler parking and 5 parking for especially abled people.

SECTION

- Gym for fitness training.
- Natural light incorporated.
- Mechanical ventilation.

Gym

- Multi-purpose Sport courts
- There are two basketball courts.
- Natural light incorporated.

• Reception

Reception showing incoming natural light