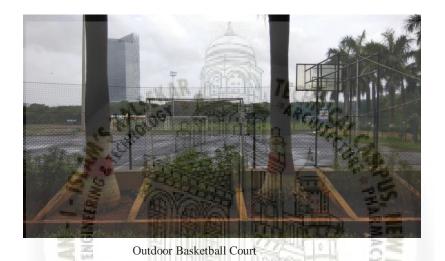

## 1.1 Introduction

N.M.S.A. stands for 'Navi Mumbai Sports Association' and is a sports association at Vashi. It deals in educating people in sports. There are various sports and grounds for practice e.g. football field, basketball court, indoor court for badminton etc. It's open from 10am to 6pm, Tuesday to Sunday.

- Open to sky swimming pool.
- Separated from main NMSA building.
- 25 meters in length with 5 lanes.

Swimming Pool

Satellite Image of NMSA

- Basketball and 5-a-side football courts.
- Open to sky.
- Trees used as boundary.