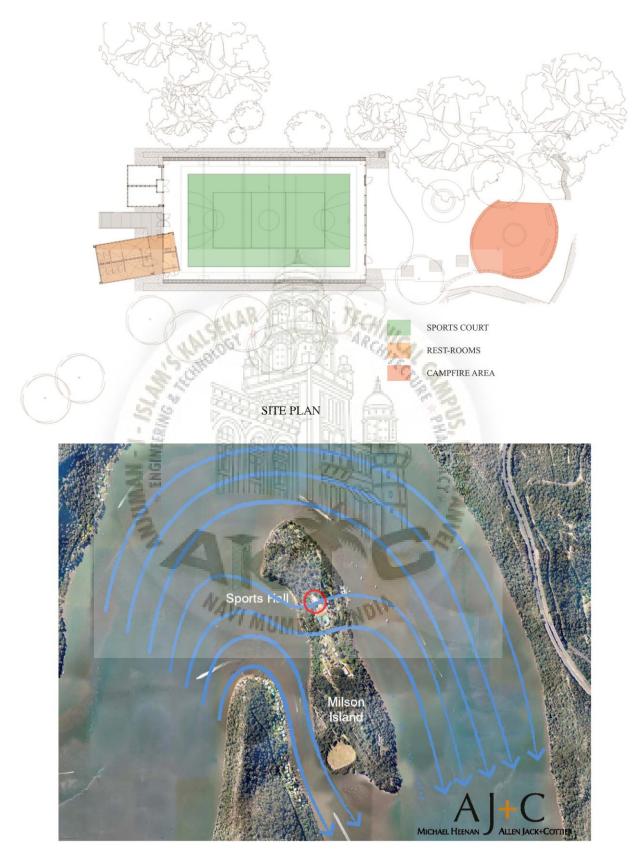

# 1. Milson Island Indoor Sports Stadium

| Architects          | : Allen Jack + Cottier Architects                                    |
|---------------------|----------------------------------------------------------------------|
| Location            | : Hawkesbury River Information Centre, 5 Bridge Street, Brooklyn NSW |
|                     | 2083, Australia                                                      |
| Projects Architects | : John Gunnell, Jennifer Gehbauer                                    |
| Area                | : 690 SQ.M.                                                          |
| Project Year        | : 2010                                                               |

Milson Island Indoor Sports Stadium

BREEZE ACROSS THE ISLAND

# CAMPFIRE SITE IN FRONT OF STRUCTURE

INDOOR SPORTS COURT

WATER AND LEAVES SEPARATION

## **INFERENCES:**

- Recreational space outside the structure for better environment.
- Low ventilators can be provided for cool air to come in and exhaust at the roof for hot air to go out of the structure.
- Inclining walls to separate water from other solid natural particles.
- Rain-water harvesting using the separated storm water drained down the inclined wall.
- Multi-purpose Sports Court is used.