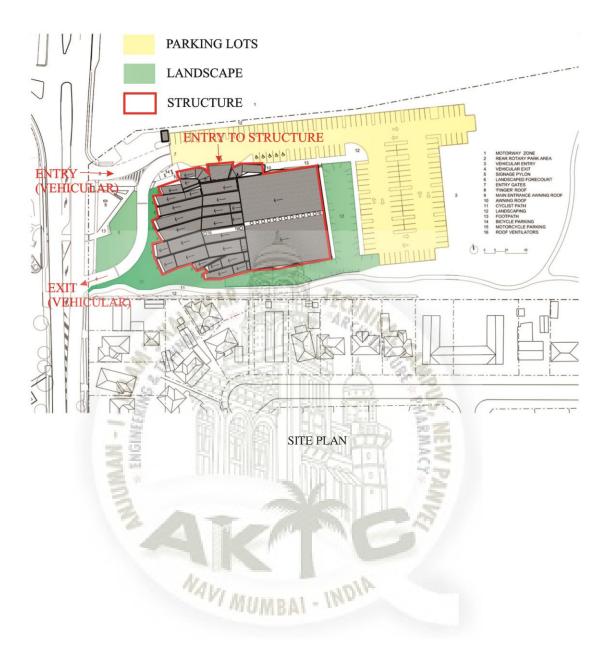

## SITE JUSTIFICATION

### NMMC to develop Rs 600cr sports centre in Ghansoli

B B Nayak | TNN | Nov 28, 2016, 12.15 AM IST

Navi Mumbai: If things go as planned, the city will house a first-of-its-kind Regional Sports Centre (RSC) in the entire Konkan Division. The civic body will be developing this multipurpose sports centre on 36 acres of land at plot no 1 in sector 13, Ghansoli, which has been reserved by Cidco for sports facilities.

Plans for the sports centre include facilities such as a hockey stadium, synthetic track, Olympic-sized swimming pool, indoor stadium, kabaddi and kho kho stadium, an International Sports Academy and a gigantic parking lot. The project cost is pegged at Rs 600 crore and a renowned architect will design the master plan.