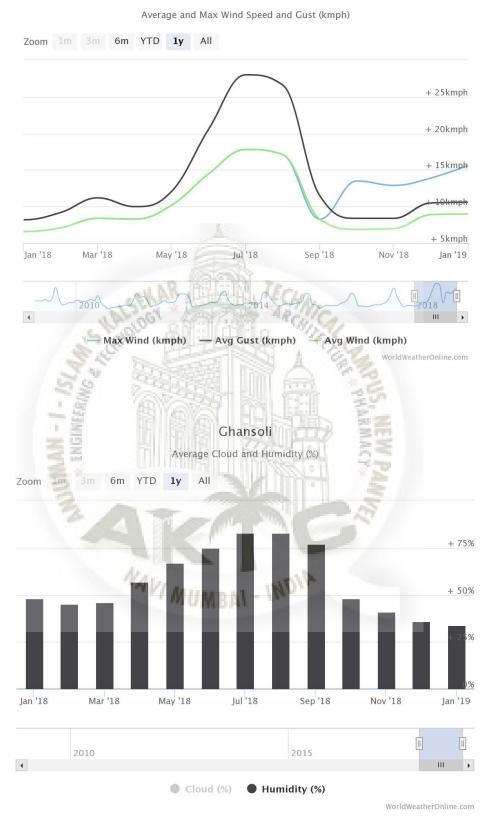

EGEND              |         |
|---------------------|---------|
| 1.12.5% SCHEME AREA | 0////// |
| 2. ENCROACHED AREA  |         |
| 3. VACANT AREA      |         |
| 4. NODAL BOUNDRY    | -       |
| 5. HTL              |         |
| 6. CRZ-II LINE      |         |

SOCIAL FACILITY- RELIGIOUS SOCIAL FACILITY- HEALTH SOCIAL FACILITY- EDUCATION SOCIAL FACILITY- OTHERS

LEGENDS

In a recent board meeting, Cidco agreed to handover the plot to NMMC for developing the sports centre. The state government has been in favour of creating a regional sports centre for Konkan region for long time. But the concept took shape only after Tukaram Mundhe put up the matter in the Cidco board meeting on November 24 and got the land approved.



## **Climatic Data of Site**



#### Ghansoli

#### Ghansoli



## 4. ARCHITECURAL SPACE PROGRAMME

| Sr.<br>No. | Spaces     | Sub-spaces                                | No.<br>users | of | Total<br>of units |      | Sizes