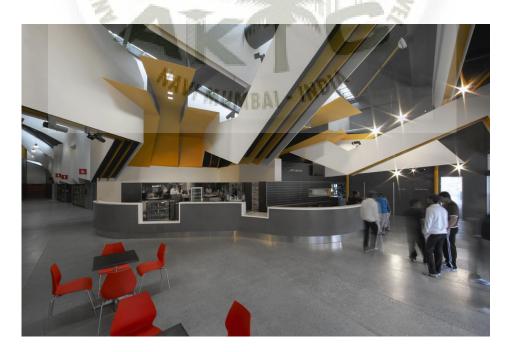

SECTION

- Gym for fitness training.
- Natural light incorporated.
- Mechanical ventilation.

Gym

- Multi-purpose Sport courts
- There are two basketball courts.
- Natural light incorporated.

• Reception

Reception showing incoming natural light