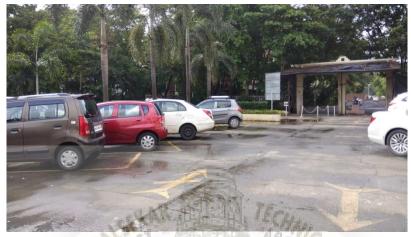

Panoramic view of Wedding Hall

• Around 65 parking lots.

• Natural light coming from above the wall.

Passage