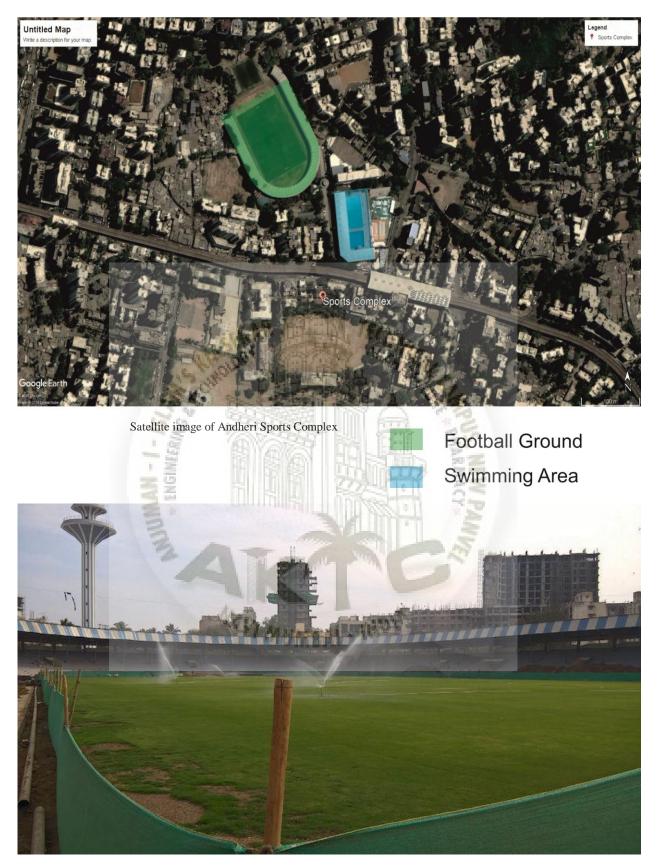

### 2. Andheri Sports Complex

Location : Andheri West, Mumbai

Owner : B.M.C.

Capacity : 20,000

Opened : 1988

Andheri Sports Complex also known as Shahaji Raje Krida Sankul is multi-purpose facility located on veera desai road in Andheri west, Mumbai. It was built in 1988 at Rs. 30 crores for schools that lacked necessary infrastructure to hold sports meets. The complex is used for national level sports tournaments like squash, boxing, tennis and karate. The sports complex has an Olympic size swimming pool and a diving pool with four diving levels.

Map showing location of Andheri Sports Complex

Football Ground

Diving Pool

Olympic size swimming pool

NAVI

**INFERENCE**:

Spectator area around the swimming pool and the diving pool does not have any covering, which can be inconvenient during rainy season.