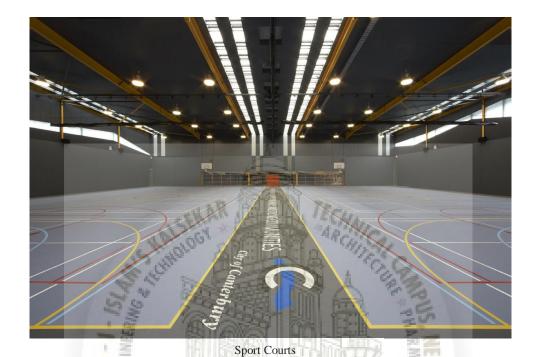

SECTION

- Gym for fitness training.
- Natural light incorporated.
- Mechanical ventilation.

Gym

- Multi-purpose Sport courts
- There are two basketball courts.
- Natural light incorporated.

• Reception

Reception showing incoming natural light