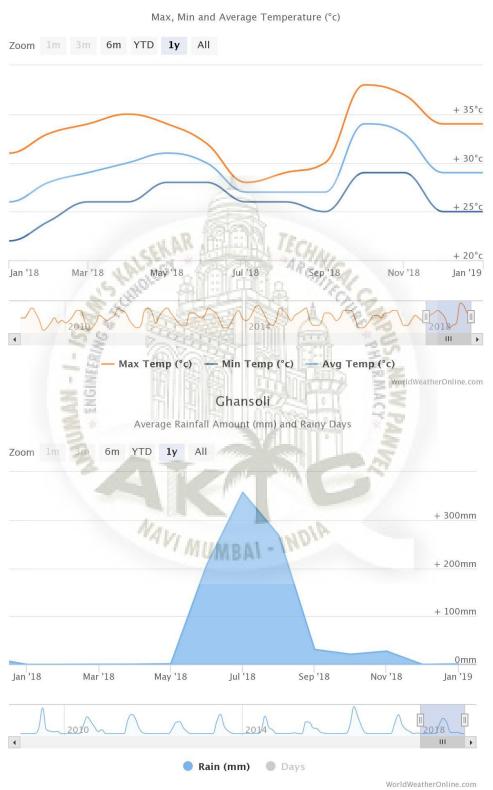

ill design the master plan.

| LEGEND              |         |
|---------------------|---------|
| 1.12.5% SCHEME AREA | 0////// |
| 2. ENCROACHED AREA  |         |
| 3. VACANT AREA      |         |
| 4. NODAL BOUNDRY    | -       |
| 5. HTL              |         |
| 6. CRZ-II LINE      |         |

SOCIAL FACILITY- RELIGIOUS SOCIAL FACILITY- HEALTH SOCIAL FACILITY- EDUCATION SOCIAL FACILITY- OTHERS

LEGENDS

In a recent board meeting, Cidco agreed to handover the plot to NMMC for developing the sports centre. The state government has been in favour of creating a regional sports centre for Konkan region for long time. But the concept took shape only after Tukaram Mundhe put up the matter in the Cidco board meeting on November 24 and got the land approved.



## **Climatic Data of Site**



#### Ghansoli

#### Ghansoli



## 4. ARCHITECURAL SPACE PROGRAMME

| Sr.<br>No. | Spaces     | Sub-spaces                                | No.<br>users | of | Total<br>of units |      | Sizes