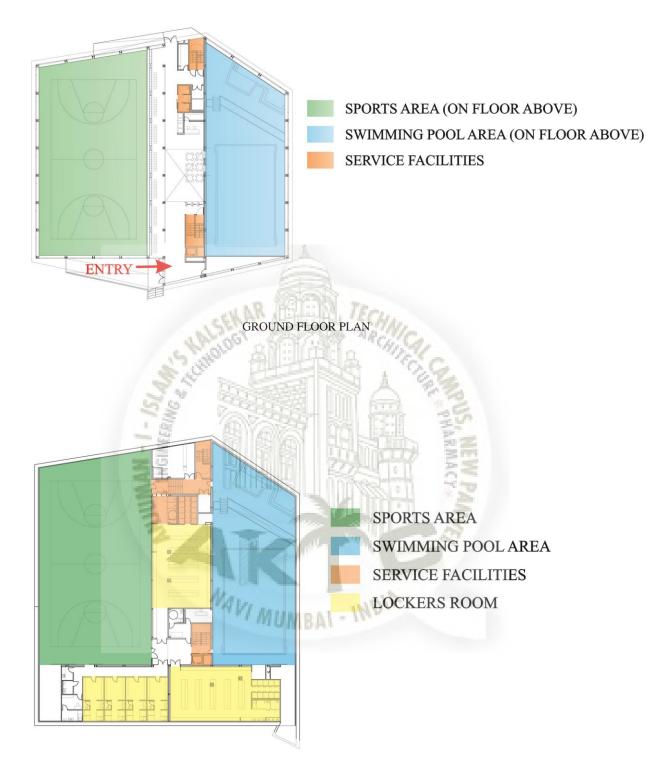

# 2. Ciutadella Sports Centre

Ciutadella Sports Centre

BASEMENT PLAN (3.5M BELOW GROUND LEVEL)

SWIMMING POOL AT TERRACE

The first floor comprises the gym and fitness rooms, and the second floor includes the rest of the program required by this facility (medical centre, building services, etc.), as well as an outdoor pool with its corresponding services.

SPECTATOR AREA

## **INFERENCES**:

- Double height at the sport courts and swimming pool (at G-1 floor) giving better view to the spectator area at the middle (at ground floor).
- Enough natural light because of floor height certain glazing at ground floor level.
- Swimming pool at terrace can be included in indoor sports activity as well.