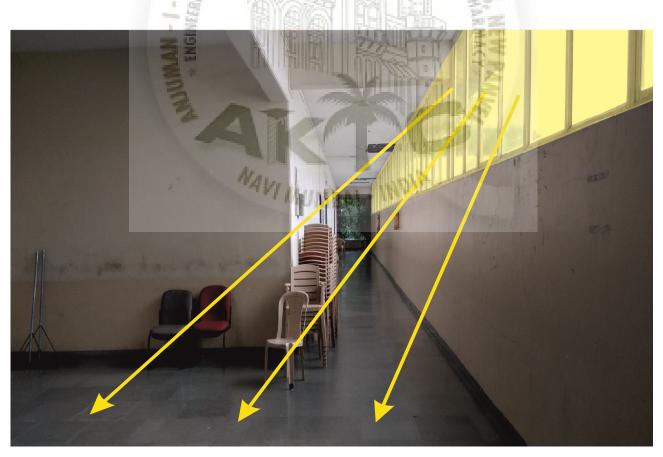

### 2. Andheri Sports Complex

Location : Andheri West, Mumbai

Owner : B.M.C.

Capacity : 20,000

Opened : 1988

Andheri Sports Complex also known as Shahaji Raje Krida Sankul is multi-purpose facility located on veera desai road in Andheri west, Mumbai. It was built in 1988 at Rs. 30 crores for schools that lacked necessary infrastructure to hold sports meets. The complex is used for national level sports tournaments like squash, boxing, tennis and karate. The sports complex has an Olympic size swimming pool and a diving pool with four diving levels.

Map showing location of Andheri Sports Complex

Football Ground

Diving Pool

Olympic size swimming pool

NAVI

**INFERENCE**:

Spectator area around the swimming pool and the diving pool does not have any covering, which can be inconvenient during rainy season.