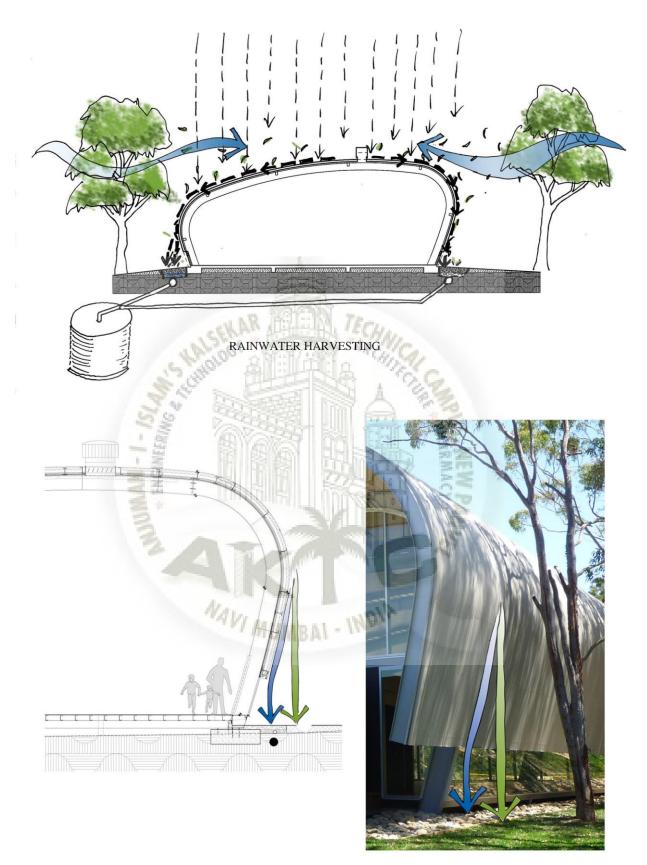

# CAMPFIRE SITE IN FRONT OF STRUCTURE

INDOOR SPORTS COURT

WATER AND LEAVES SEPARATION

## **INFERENCES:**

- Recreational space outside the structure for better environment.
- Low ventilators can be provided for cool air to come in and exhaust at the roof for hot air to go out of the structure.
- Inclining walls to separate water from other solid natural particles.
- Rain-water harvesting using the separated storm water drained down the inclined wall.
- Multi-purpose Sports Court is used.