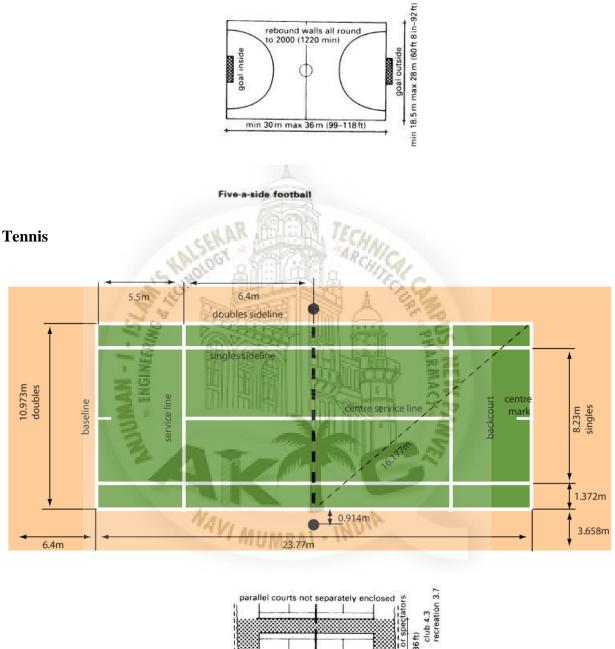

#### 1. Baulk Line :

Baulk Line means each of the lines in court parallel to the mid line. The distance of the baulk line from the mid line is 3.75 meter.

#### 2. Bonus Line :

Bonus Line means the line between the baulk line and end line. The distance between Bonus line and Baulk line is 1 meter.

3. Lobby :

Lobby means the yellow strips on both sides of the court measuring 1 meter in width.

4. End Line :

End Line means the four boundary lines forming the court together. All end lines shall be of 3 to 5 cm width.

5. Mid Line :

Mid Line means the line that divides the play field into two equal halves.