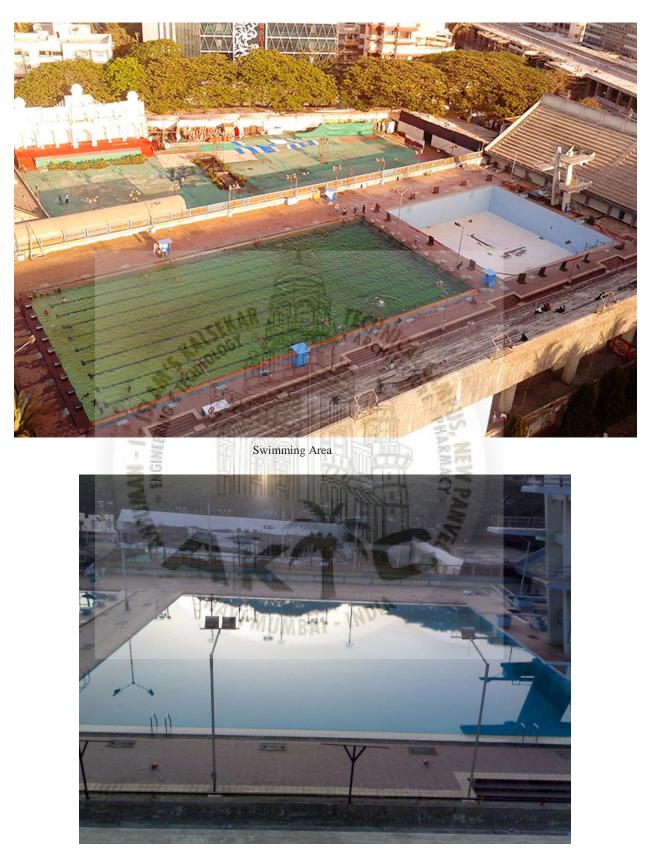

### 2. Andheri Sports Complex

Location : Andheri West, Mumbai

Owner : B.M.C.

Capacity : 20,000

Opened : 1988

Andheri Sports Complex also known as Shahaji Raje Krida Sankul is multi-purpose facility located on veera desai road in Andheri west, Mumbai. It was built in 1988 at Rs. 30 crores for schools that lacked necessary infrastructure to hold sports meets. The complex is used for national level sports tournaments like squash, boxing, tennis and karate. The sports complex has an Olympic size swimming pool and a diving pool with four diving levels.

Map showing location of Andheri Sports Complex

Football Ground

Diving Pool

Olympic size swimming pool

NAVI

**INFERENCE**:

Spectator area around the swimming pool and the diving pool does not have any covering, which can be inconvenient during rainy season.