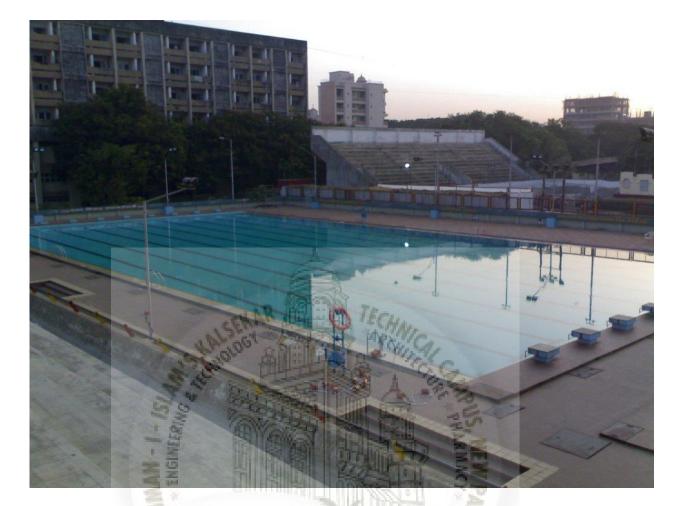

### 2. Andheri Sports Complex

Location : Andheri West, Mumbai

Owner : B.M.C.

Capacity : 20,000

Opened : 1988

Andheri Sports Complex also known as Shahaji Raje Krida Sankul is multi-purpose facility located on veera desai road in Andheri west, Mumbai. It was built in 1988 at Rs. 30 crores for schools that lacked necessary infrastructure to hold sports meets. The complex is used for national level sports tournaments like squash, boxing, tennis and karate. The sports complex has an Olympic size swimming pool and a diving pool with four diving levels.

Map showing location of Andheri Sports Complex

Football Ground

Diving Pool

Olympic size swimming pool

NAVI

**INFERENCE**:

Spectator area around the swimming pool and the diving pool does not have any covering, which can be inconvenient during rainy season.