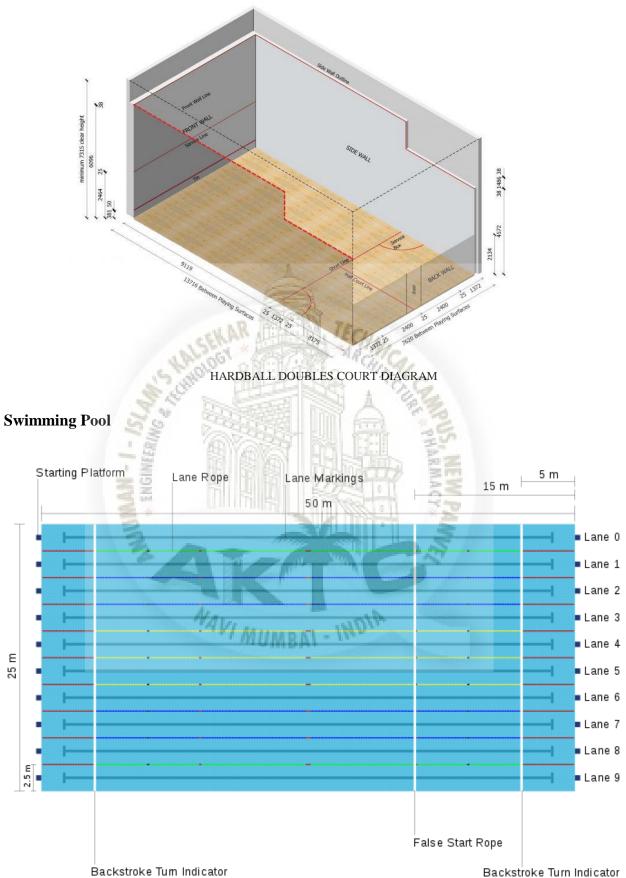

#### <u>Squash</u>

The squash court is made up of four walls: the front wall, two side walls, the back wall and the floor.

1. Service Line :

The service line, in the middle, which is the line that when playing you need to hit above when your serving.

2. Tin :

A half metre-high metal section at the bottom of the front wall, that if you hit means that your ball is out.

3. Out Line :

At the top there's the out of court line which wraps the whole way round the court, including the side walls and the back wall. If you hit on or above this line your ball is out.

The floor, or court surface, is divided into two by the short line.

4. Short Line :

A horizontal line running through the middle of the court which brakes the court up into the front and back parts of the court.

5. Half Court Line :

The half court line runs vertically through the middle of the back part of the court to make up the left and right back quarters of the court (aka court back quarters).

## 6. Service Box :

Each court back quarter, left and right, then contains a smaller box known as the service box, which is where you'll stand when you serve.