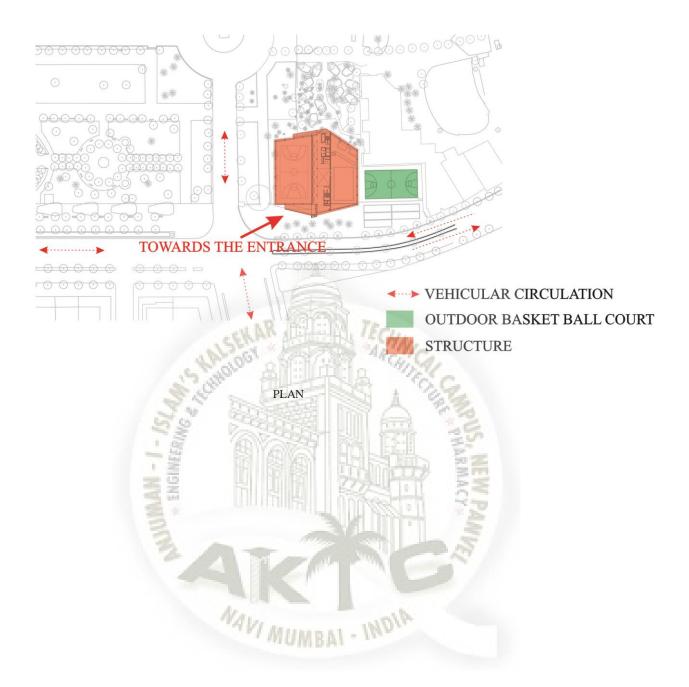

# 2. Ciutadella Sports Centre

Ciutadella Sports Centre

BASEMENT PLAN (3.5M BELOW GROUND LEVEL)

SWIMMING POOL AT TERRACE

The first floor comprises the gym and fitness rooms, and the second floor includes the rest of the program required by this facility (medical centre, building services, etc.), as well as an outdoor pool with its corresponding services.

SPECTATOR AREA

## **INFERENCES**:

- Double height at the sport courts and swimming pool (at G-1 floor) giving better view to the spectator area at the middle (at ground floor).
- Enough natural light because of floor height certain glazing at ground floor level.
- Swimming pool at terrace can be included in indoor sports activity as well.