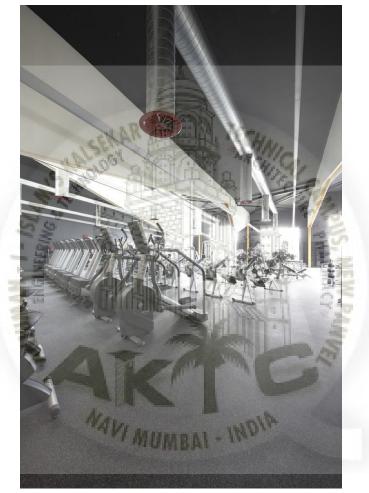

SECTION

- Gym for fitness training.
- Natural light incorporated.
- Mechanical ventilation.

Gym

- Multi-purpose Sport courts
- There are two basketball courts.
- Natural light incorporated.

• Reception

Reception showing incoming natural light