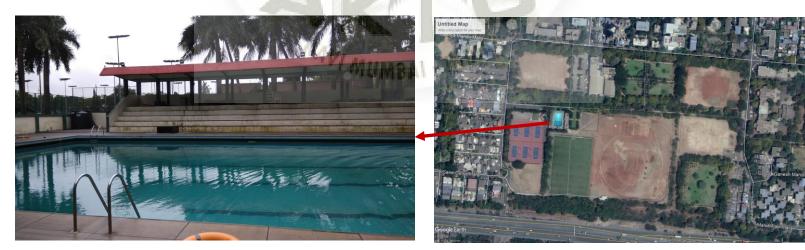

## 1. N.M.S.A., Sector 1A, Vashi, Navi Mumbai

## 1.1 Introduction

N.M.S.A. stands for 'Navi Mumbai Sports Association' and is a sports association at Vashi. It deals in educating people in sports. There are various sports and grounds for practice e.g. football field, basketball court, indoor court for badminton etc. It's open from 10am to 6pm, Tuesday to Sunday.

- Open to sky swimming pool.
- Separated from main NMSA building.
- 25 meters in length with 5 lanes.

Swimming Pool

Satellite Image of NMSA

- Basketball and 5-a-side football courts.
- Open to sky.
- Trees used as boundary.