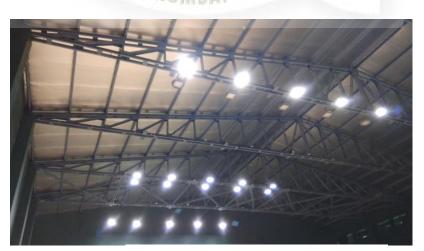

- Trusses as structural system for roofing over badminton courts.
- Steel trusses.

INDI

Trusses above Badminton Hall

- Seminar hall with capacity of 106 people to sit.
- Centralized AC in seminar hall.

Seminar Hall