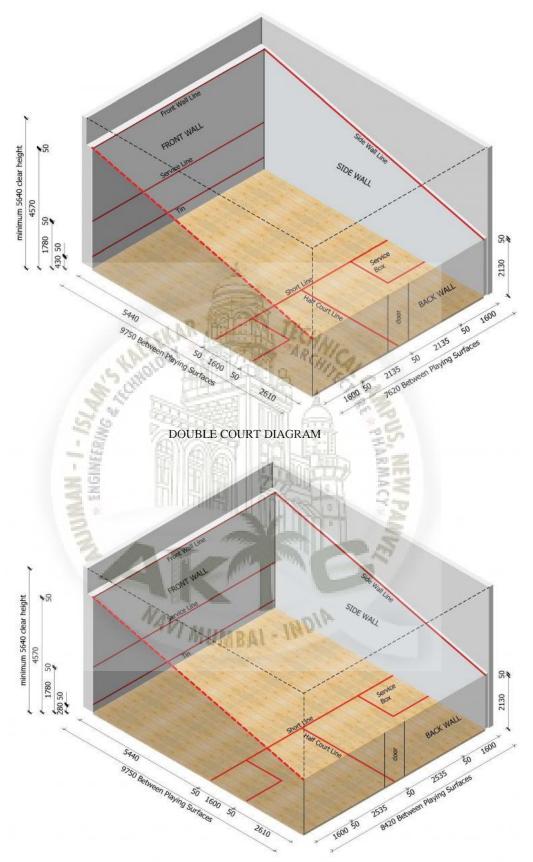

#### <u>Squash</u>

The squash court is made up of four walls: the front wall, two side walls, the back wall and the floor.

1. Service Line :

The service line, in the middle, which is the line that when playing you need to hit above when your serving.

2. Tin :

A half metre-high metal section at the bottom of the front wall, that if you hit means that your ball is out.

3. Out Line :

At the top there's the out of court line which wraps the whole way round the court, including the side walls and the back wall. If you hit on or above this line your ball is out.

The floor, or court surface, is divided into two by the short line.

4. Short Line :

A horizontal line running through the middle of the court which brakes the court up into the front and back parts of the court.

5. Half Court Line :

The half court line runs vertically through the middle of the back part of the court to make up the left and right back quarters of the court (aka court back quarters).

## 6. Service Box :

Each court back quarter, left and right, then contains a smaller box known as the service box, which is where you'll stand when you serve.