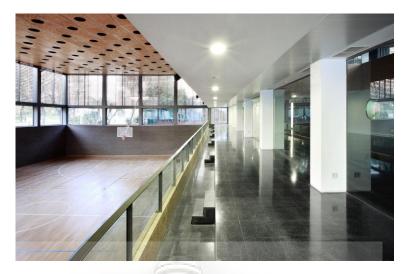

SECTION

- Gym for fitness training.
- Natural light incorporated.
- Mechanical ventilation.

Gym

- Multi-purpose Sport courts
- There are two basketball courts.
- Natural light incorporated.

• Reception

Reception showing incoming natural light