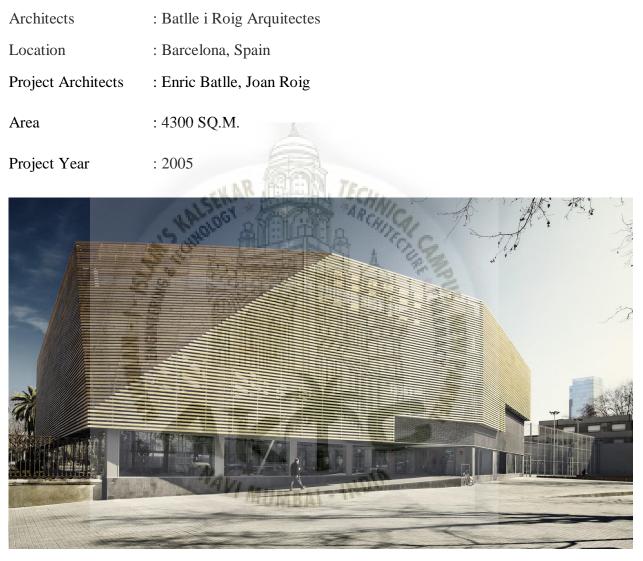

# 2. Ciutadella Sports Centre

Ciutadella Sports Centre

BASEMENT PLAN (3.5M BELOW GROUND LEVEL)

SWIMMING POOL AT TERRACE

The first floor comprises the gym and fitness rooms, and the second floor includes the rest of the program required by this facility (medical centre, building services, etc.), as well as an outdoor pool with its corresponding services.

SPECTATOR AREA

## **INFERENCES**:

- Double height at the sport courts and swimming pool (at G-1 floor) giving better view to the spectator area at the middle (at ground floor).
- Enough natural light because of floor height certain glazing at ground floor level.
- Swimming pool at terrace can be included in indoor sports activity as well.