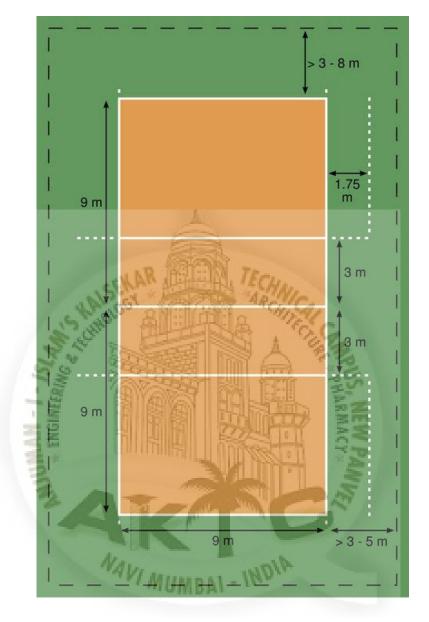

#### 1. Baulk Line :

Baulk Line means each of the lines in court parallel to the mid line. The distance of the baulk line from the mid line is 3.75 meter.

#### 2. Bonus Line :

Bonus Line means the line between the baulk line and end line. The distance between Bonus line and Baulk line is 1 meter.

3. Lobby :

Lobby means the yellow strips on both sides of the court measuring 1 meter in width.

4. End Line :

End Line means the four boundary lines forming the court together. All end lines shall be of 3 to 5 cm width.

5. Mid Line :

Mid Line means the line that divides the play field into two equal halves.