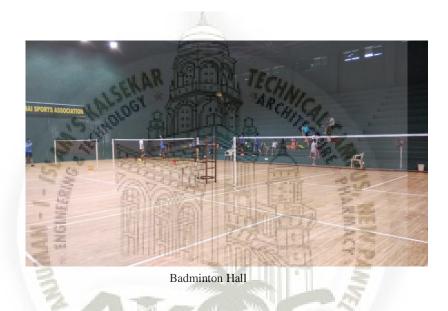

NMSA Entrance

Satellite Image of NMSA

- It has badminton courts, 4 in total inside the structure.
- Steps at one side to sit on for audience.
- Wooden floor finish.
- Ventilation above the amphitheatre side wall.